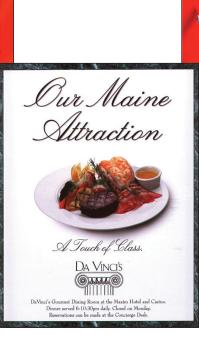

## HOT, FRESH PIZZA DELIVERED TO YOUR HOTEL ROOM Call Room Service for Today's Specials. See menu in your hotel room

or visit our Concierge Desk.