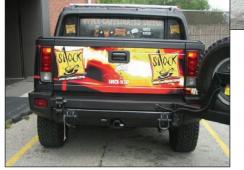

### **VEHICLE SIGNAGE**

Hummer wrap for Shock Coffee.

Creative, design, production and layout