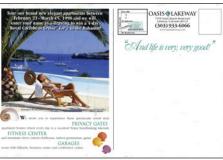

### CASINO SIGNAGE

In 22" x 28" stands located throughout the casino, signage was used to advertise the amenities featured in the hotel.

Creative, design, copywriting, Photo manipulation, production and layout